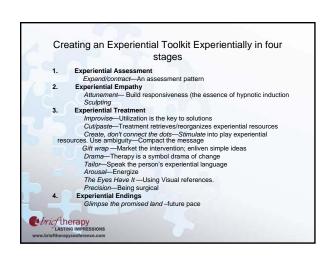

e. Vague dream-head lifted out of the ground, And thing next most diffuse to cloud, Not all your light tongues talking aloud Could be profound. But tree, I have seen you taken and tossed, And if you have seen me when I slept, You have seen me when I was taken and swept And all but lost. That day she put our heads together, Fate had her imagination about her, Your head so much concerned with outer, Mine with inner, weather.



## Therapist "Roles" Conservationist: Utilization Farmer: Set-up, Intervene, Follow-through (SIFT) Poet: Orient-Toward—Create not connect dots. Be wierd Miner: Resource Elicitation Tailor Neurosurgeon: Precision Artist—Especially a Visual Art Movie Maker—Multilevel "Good Humor" Person Shape-shifter—flexible Dancer--resonance Anesthetist—no surgery without anesthesia